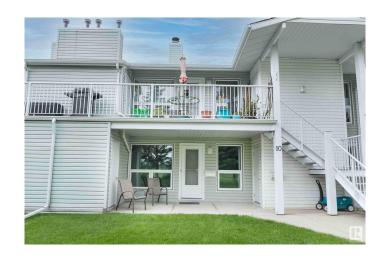

# \$184,000 - 10 2115 118 Street, Edmonton

MLS® #E4419088

#### \$184,000

2 Bedroom, 1.00 Bathroom, 930 sqft Condo / Townhouse on 0.00 Acres

Skyrattler, Edmonton, AB

This property in the unique and outstanding complex of Whispering Pine is located in a super quiet location facing the park where you can really enjoy the treed area and walking trails of Blackmud Creek Ravine. This two bedrooms (one could be a den) home has many upgrades. The spacious living & dining room, excellent kitchen and a tiled wood burning fireplace area. You have your own furnace & hot water tank plus a large storage room. This complex has also had several exterior upgrades which include vinyl windows & asphalt shingles. It is pet friendly & an ideal for first time buyers, students or retirees. Excellent bus service on 23rd Ave to Century Park LRT connecting to the U of A & downtown, quick access to shopping, YMCA, Whitemud & Anthony Henday Dr. What a fantastic place to call home!