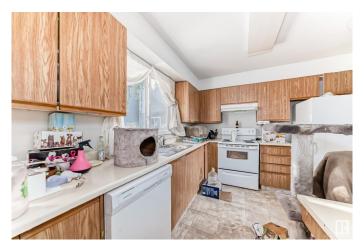

#### Interior

Appliances Dishwasher-Built-In, Dryer, Refrigerator, Stove-Electric, Washer

Heating Forced Air-1, Natural Gas

Stories 2

Has Basement Yes

Basement Full, Partially Finished