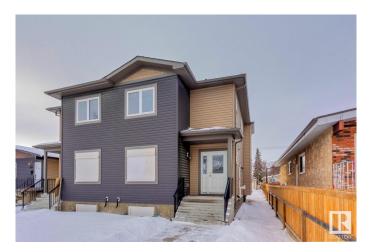

#### \$799,900

6 Bedroom, 5.00 Bathroom, 2,999 sqft Condo / Townhouse on 0.00 Acres

Prince Charles, Edmonton, AB

An exceptional investment opportunity in Prince Charles! On the doorstep of the highly anticipated Blachford development is this Side by side duplex with side entrances and potential for legal basement suites. Create an excellent cash flowing investment property with this never lived in property. Each duplex offers nearly 1500sqft of living space across 2 levels. The main levels each feature a sizable office space, dining room, kitchen, living room, and 2pc bathroom. The upper levels offer 3 spacious bedrooms as well as upstairs laundry. The primary bedroom is equipped with a 3pc ensuite and walk-in closet. Currently the basement is undeveloped but with the side entry, a savvy investor could build out two additional legal suites in the basement to create the ultimate investment property. Market rents suggest a cap rate of greater than 5%!

### **Exterior**

Exterior Wood, Vinyl

Exterior Features Back Lane, See Remarks

Roof Asphalt Shingles

Construction Wood, Vinyl

Foundation Concrete Perimeter