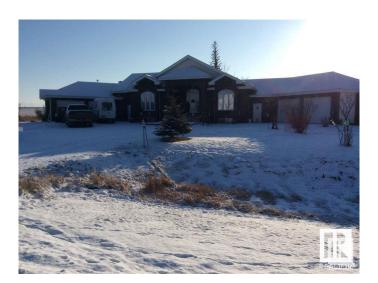

### \$1,099,999

4 Bedroom, 4.00 Bathroom, 2,282 sqft Rural on 1.15 Acres

Royal Spring Estates, Rural Parkland County, AB

Custom built home with top quality materials and workmanship. it offers heated floors, 2 fireplaces, spiral staircase, 4 car attached oversize garage with heated floors, drainage, water, 220w power, and 3pc bath. Walls have spray foam. Fully finished forced walk out basement and a large deck. This home have to be seen to be fully appreciated.

## **Community Information**

Address 43 26323 Twp Road 532 A

Area Rural Parkland County

Subdivision Royal Spring Estates

City Rural Parkland County

County ALBERTA

Province AB

Postal Code T7X 4M1