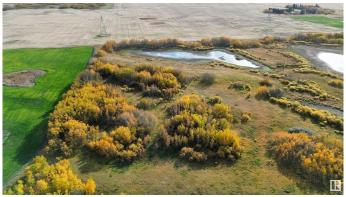

## \$375,000

0 Bedroom, 0.00 Bathroom, Rural on 80.00 Acres

None, Rural Lamont County, AB

The topography of this treed & fully fenced 80-acre parcel with rolling terrain is TRULY UNIQUE for the area. Unoccupied for many years, and located on a quiet road, there is an abundance of open space for pasture, hay, or potential future development. Through the gates, the 900' long raised driveway leads to the former private homesite which is nestled in the trees. There is a 40'x64' multi-stall barn with power & a concrete floor but it needs roof restoration. A well supplied the barn from the pumphouse which fed an underground piping system that ran to each paddock (well pump is currently absent). The bordering land to the West is owned by Ducks Unlimited and natural water is featured on the Southeast & Southwest corners of this stunning property. The property was previously conditionally APPROVED FOR SUBDIVISION, but it was never completed. With Mundare's conveniences, including world-class golf less than 10km away, this is the ultimate property in a perfect location!