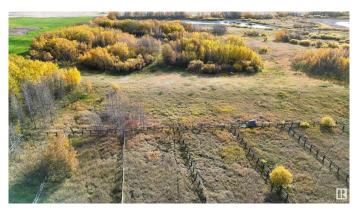

## \$375,000

0 Bedroom, 0.00 Bathroom, Rural on 80.00 Acres

None, Rural Lamont County, AB

The topography of this treed & fully fenced 80-acre parcel with rolling terrain is TRULY UNIQUE for the area. Unoccupied for many years, and located on a quiet road, there is an abundance of open space for pasture, hay, or potential future development. Through the gates, the 900' long raised driveway leads to the former private homesite which is nestled in the trees. There is a 40'x64' multi-stall barn with power & a concrete floor but it needs roof restoration. A well supplied the barn from the pumphouse which fed an underground piping system that ran to each paddock (well pump is currently absent). The bordering land to the West is owned by Ducks Unlimited and natural water is featured on the Southeast & Southwest corners of this stunning property. The property was previously conditionally APPROVED FOR SUBDIVISION, but it was never completed. With Mundare's conveniences, including world-class golf less than 10km away, this is the ultimate property in a perfect location!