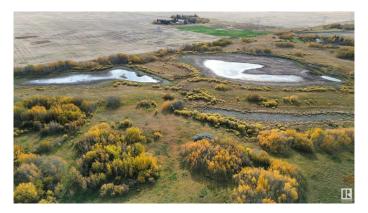

## \$375,000

0 Bedroom, 0.00 Bathroom, Rural on 80.00 Acres

None, Rural Lamont County, AB

The topography of this treed & fully fenced 80-acre parcel with rolling terrain is TRULY UNIQUE for the area. Unoccupied for many years, and located on a quiet road, there is an abundance of open space for pasture, hay, or potential future development. Through the gates, the 900' long raised driveway leads to the former private homesite which is nestled in the trees. There is a 40'x64' multi-stall barn with power & a concrete floor but it needs roof restoration. A well supplied the barn from the pumphouse which fed an underground piping system that ran to each paddock (well pump is currently absent). The bordering land to the West is owned by Ducks Unlimited and natural water is featured on the Southeast & Southwest corners of this stunning property. The property was previously conditionally APPROVED FOR SUBDIVISION, but it was never completed. With Mundare's conveniences, including world-class golf less than 10km away, this is the ultimate property in a perfect location!