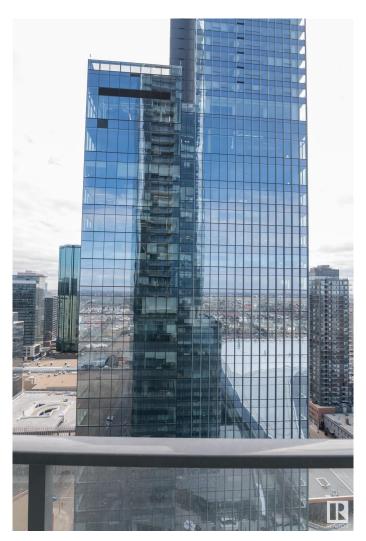

## \$339,900

1 Bedroom, 1.00 Bathroom, 515 sqft Condo / Townhouse on 0.00 Acres

Downtown (Edmonton), Edmonton, AB

One of the nicest layouts with WIDER Living Room Space One titled underground Parking Stall. Enjoy a condo lifestyle with all the first class amenities above the J.W. MARRIOT HOTEL. Enjoy unlimited access to ARCHETYPE Body by Bennet GYM, Indoor swimming pool, Hot Tub, Steam room and Yoga, Spin and boxing classes. Amenities like BILLIARDS Lounge, PET WALK AREA, OUT DOOR PATIO AND BBQ ,ROOFTOP DECK, CONFERENCE ROOM. 24/7 CONCIERGE SERVICE. PEDWAY system direct access to LRT ,Grocery Market ,restaurants and more. The LEGENDS PRIVATE RESIDENCE IN THE ICE DISTRICT a great place to call home.

# of Stories 54
Stories 1

Has Basement Yes

Basement None, No Basement

**Exterior** 

Exterior Concrete, Metal

Exterior Features Golf Nearby, Shopping Nearby, View Downtown

Roof EPDM Membrane
Construction Concrete, Metal