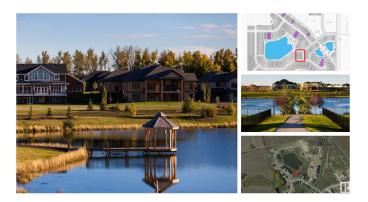

#### \$300,000

0 Bedroom, 0.00 Bathroom, Single Family on 0.00 Acres

Genesis On The Lakes, Stony Plain, AB

STONY PLAIN–LUXURY CORNER LOT ON **GENESIS LAKE-ONE OF A KIND** LOCATION: Welcome to the exclusive and prestigious community of Genesis On The Lake situated in beautiful Stony Plain. This gorgeous 20,380 SqFt corner lot featuring a stunning view of the lake, and green walkway, and is surrounded by beautiful trees. Genesis On The Lake focuses on serenity, offering a 7acre lake with beautiful green space including two ponds and beautiful treed walking trails. This subdivision also offers great amenities such as state of the art car wash, gas station, spa, restaurant, and convenience store which is located 20 min west of Edmonton and to all other major amenities in Stony Plain. Genesis On The Lake is architecturally controlled and select approved builders are available or you can get your own builder of choice. If you have a dream to build on the lake and have your forever home, don't miss this chance to get one of the keystone properties on the lake. (Some photos have been staged or digitally modified.)

# **Community Information**

| Address     | 1077 Genesis Lake Boulevard |
|-------------|-----------------------------|
| Area        | Stony Plain                 |
| Subdivision | Genesis On The Lakes        |
| City        | Stony Plain                 |
| County      | ALBERTA                     |
| Province    | AB                          |
| Postal Code | T7Z 0G3                     |
|             |                             |

# Exterior

Exterior Features Backs Onto Lake, Backs Onto Park/Trees, Corner Lot, Golf Nearby, No Back Lane, Not Fenced, Playground Nearby, Private Setting, Schools, Shopping Nearby, View Lake