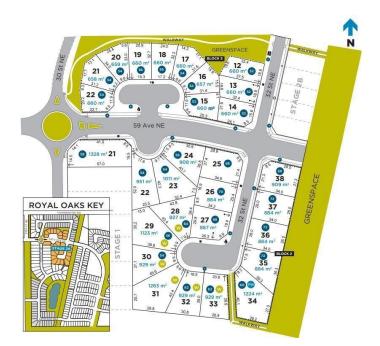

### \$325,000

0 Bedroom, 0.00 Bathroom, Rural on 0.17 Acres

Royal Oaks\_LEDU, Rural Leduc County, AB

Royal Oaks, (LOT#16) a new large lot subdivision with significant development already in place, conveniently located close to South Edmonton Common, Amazon, Airport, Leduc and Beaumont. Build your new dream home on a large pie lot, in walkable neighbourhood with parks, walking trails and green spaces. Lot 32(Frontage)x103(Depth)x104(Rear) 52' building pocket GST and landscape deposits may apply.