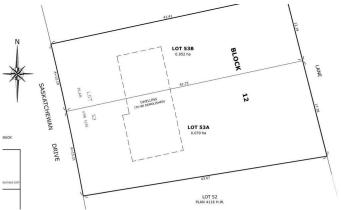

## \$825,000

0 Bedroom, 0.00 Bathroom, Single Family on 0.00 Acres

Windsor Park (Edmonton), Edmonton, AB

Fantastic RIVER VALLEY VIEW! Outstanding building site in the desired community of Windsor Park. This 50'x142' lot with full services, flat and ready for development. It is located just off the prestigious Saskatchewan Drive. Multiple Options for development – The 50' frontage allow subdividing for two homes or building your luxury dream home with 3rd-floor rooftop patio overlooking the Saskatchewan River. Steps away from the University of Alberta, University Hospital & Edmonton's River Valley.

# **Community Information**

Address 8323 Saskatchewan Drive

Area Edmonton

Subdivision Windsor Park (Edmonton)

City Edmonton
County ALBERTA

Province AB

Postal Code T6G 2A7