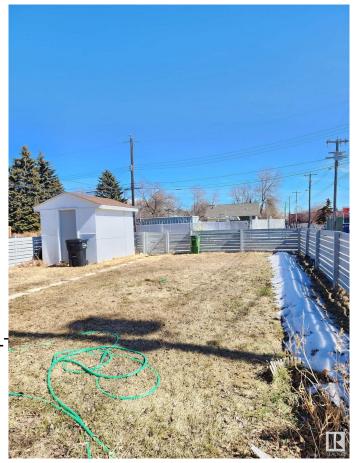

Amenities On Street Parking

Parking See Remarks

Interior

Appliances Storage Shed, Dryer-

Washers-Two

Heating Forced Air-1, Natural Gas

Stories 1

Has Basement Yes

Basement Full, Partially Finished

**Exterior** 

Exterior Wood, Stucco

Exterior Features Back Lane, Fenced, Lanc

**Shopping Nearby** 

Roof Asphalt Shingles

Construction Wood, Stucco

Foundation Concrete Perimeter