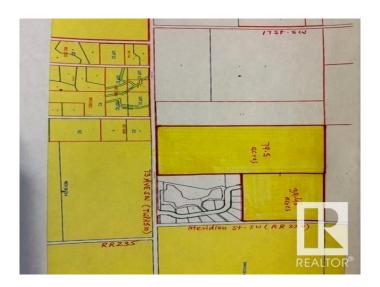

### \$2,703,000

0 Bedroom, 0.00 Bathroom, Single Family on 79.50 Acres

Edmonton South East, Edmonton, AB

Amazing parcel of land 79.5 acres located at 510 73 Ave SW (on TWPR510 between 17 street SW & Meridian St SW) in City of Edmonton. Excellent piece of land scheduled to be developed as URBAN RESIDENTIAL DEVELOPMENTS in southeast area of city of Edmonton. In the meantime, build your dream homes for your country living in Edmonton. Fantastic location situated only minutes from Eagle Rock Golf Course and Coloniale Golf Course of Beaumont.

# **Community Information**

Address 510 73 Avenue

Area Edmonton

Subdivision Edmonton South East

City Edmonton
County ALBERTA

Province AB

Postal Code T6X 2V3