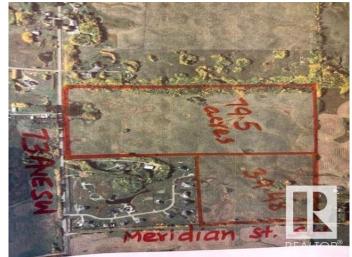

### \$2,703,000

0 Bedroom, 0.00 Bathroom, Single Family on 79.50 Acres

Edmonton South East, Edmonton, AB

Amazing parcel of land 79.5 acres located at 510 73 Ave SW (on TWPR510 between 17 street SW & Meridian St SW) in City of Edmonton. Excellent piece of land scheduled to be developed as URBAN RESIDENTIAL DEVELOPMENTS in southeast area of city of Edmonton. In the meantime, build your dream homes for your country living in Edmonton. Fantastic location situated only minutes from Eagle Rock Golf Course and Coloniale Golf Course of Beaumont.

## **Exterior**

Exterior Features Fenced, Golf Nearby, Schools, See Remarks

Lot Description 321,714.55 m2