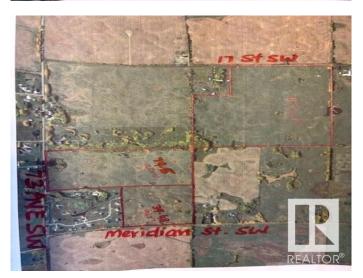

### \$2,703,000

0 Bedroom, 0.00 Bathroom, Single Family on 79.50 Acres

Edmonton South East, Edmonton, AB

Amazing parcel of land 79.5 acres located at 510 73 Ave SW (on TWPR510 between 17 street SW & Meridian St SW) in City of Edmonton. Excellent piece of land scheduled to be developed as URBAN RESIDENTIAL DEVELOPMENTS in southeast area of city of Edmonton. In the meantime, build your dream homes for your country living in Edmonton. Fantastic location situated only minutes from Eagle Rock Golf Course and Coloniale Golf Course of Beaumont.

# **Community Information**

Address 510 73 Avenue

Area Edmonton

Subdivision Edmonton South East

City Edmonton
County ALBERTA

Province AB

Postal Code T6X 2V3