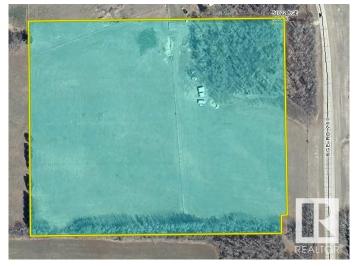

#### \$589,000

0 Bedroom, 0.00 Bathroom, Rural on 16.26 Acres

Aspen Estates (Parkland), Rural Parkland County, AB

Beautiful 16.26 acre property located half mile from the North Saskatchewan River just north of Devon off of Hwy 60. This property has smaller rolling hills and ideal for a walkout, mixed with trees and pasture, already fenced and cross fenced for horses and other farm animals. This lot is also sub-dividable, and makes it a great opportunity in a great location.

## **Community Information**

Address 51022 Rge Rd 263

Area Rural Parkland County

Subdivision Aspen Estates (Parkland)

City Rural Parkland County

County ALBERTA

Province AB

Postal Code T7Y 1E3