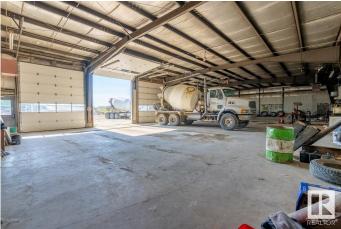

#### \$1,950,000

0 Bedroom, 0.00 Bathroom, Industrial on 0.00 Acres

Tofield, Tofield, AB

Fantastic Business Opportunities! Turn-key, fully functioning concrete plant with material hauling equipment. Property has may opportunities- truck yard, mechanics shop, oilfield, construction. concrete plant is a 50m/hr batch plant with 2-50 ton silos. 6,660 sq/ft workshop with parts room & mezzanine has 7-14' overhead doors. 590 sq/ft office area consists of reception area, 2 offices, lunch room, and 2 bathrooms. Centrally located! Distances from property- Sherwood Park (50 km), Edmonton (67 km), YEG Airport (75 km), Fort Saskatchewan (74 km), and Camrose (50 km) A must see!!!