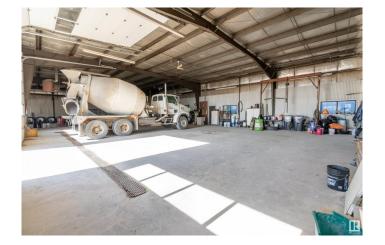

#### \$1,950,000

0 Bedroom, 0.00 Bathroom, Industrial on 0.00 Acres

Tofield, Tofield, AB

Fantastic Business Opportunities! Turn-key, fully functioning concrete plant with material hauling equipment. Property has may opportunities- truck yard, mechanics shop, oilfield, construction. concrete plant is a 50m/hr batch plant with 2-50 ton silos. 6,660 sq/ft workshop with parts room & mezzanine has 7-14' overhead doors. 590 sq/ft office area consists of reception area, 2 offices, lunch room, and 2 bathrooms. Centrally located! Distances from property- Sherwood Park (50 km), Edmonton (67 km), YEG Airport (75 km), Fort Saskatchewan (74 km), and Camrose (50 km) A must see!!!