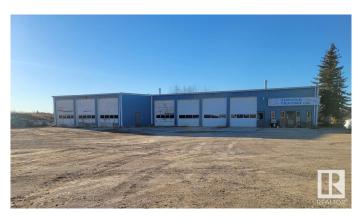

#### \$1,950,000

0 Bedroom, 0.00 Bathroom, Industrial on 0.00 Acres

Tofield, Tofield, AB

Fantastic Business Opportunities! Turn-key, fully functioning concrete plant with material hauling equipment. Property has may opportunities- truck yard, mechanics shop, oilfield, construction. concrete plant is a 50m/hr batch plant with 2-50 ton silos. 6,660 sq/ft workshop with parts room & mezzanine has 7-14' overhead doors. 590 sq/ft office area consists of reception area, 2 offices, lunch room, and 2 bathrooms. Centrally located! Distances from property- Sherwood Park (50 km), Edmonton (67 km), YEG Airport (75 km), Fort Saskatchewan (74 km), and Camrose (50 km) A must see!!!

## Exterior

| Exterior     | Metal, Steel Frame |
|--------------|--------------------|
| Construction | Metal, Steel Frame |