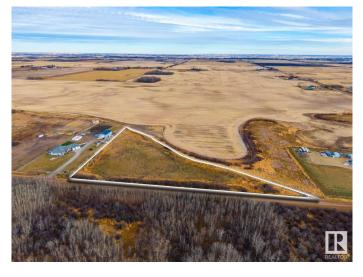

# \$318,800 - Rge Rd 234 Twp Rd 552, Rural Sturgeon County

MLS® #E4412892

#### \$318,800

0 Bedroom, 0.00 Bathroom, Rural on 4.05 Acres

None, Rural Sturgeon County, AB

BUILD YOUR DREAM HOME! This 4.05 acre pie lot in Sturgeon County is only 15 minutes north of Edmonton and 10 minutes from Fort Saskatchewan. Power and gas are 10 meters in from the property line and there's a creek running all along the east end of the land. Enjoy country living with all the amenities that the City has to offer - a great piece of property!