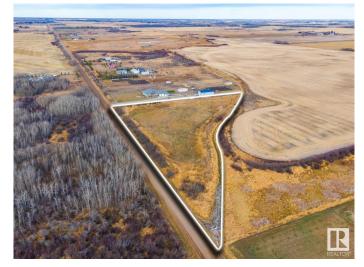

# \$318,800 - Rge Rd 234 Twp Rd 552, Rural Sturgeon County

MLS® #E4412892

#### \$318,800

0 Bedroom, 0.00 Bathroom, Rural on 4.05 Acres

None, Rural Sturgeon County, AB

BUILD YOUR DREAM HOME! This 4.05 acre pie lot in Sturgeon County is only 15 minutes north of Edmonton and 10 minutes from Fort Saskatchewan. Power and gas are 10 meters in from the property line and there's a creek running all along the east end of the land. Enjoy country living with all the amenities that the City has to offer - a great piece of property!