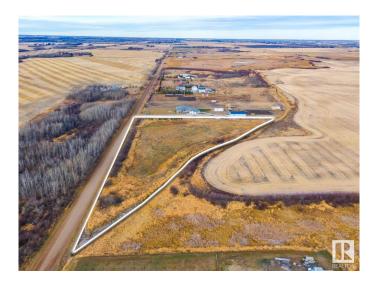

# \$318,800 - Rge Rd 234 Twp Rd 552, Rural Sturgeon County

MLS® #E4412892

#### \$318,800

0 Bedroom, 0.00 Bathroom, Rural on 4.05 Acres

None, Rural Sturgeon County, AB

BUILD YOUR DREAM HOME! This 4.05 acre pie lot in Sturgeon County is only 15 minutes north of Edmonton and 10 minutes from Fort Saskatchewan. Power and gas are 10 meters in from the property line and there's a creek running all along the east end of the land. Enjoy country living with all the amenities that the City has to offer - a great piece of property!