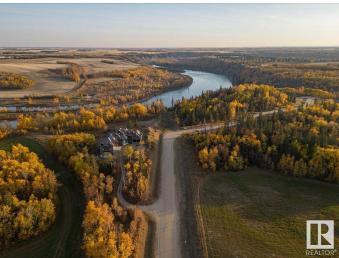

#### \$650,000

0 Bedroom, 0.00 Bathroom, Rural on 1.87 Acres

None, Rural Parkland County, AB

Opportunity to build your dream Country home with walkout basement on a 1.87 acre river valley lot, on the north shore of the North Saskatchewan river. Secluded yet very close to city of Edmonton. Only 18 minutes drive to Windermere; easy access to Anthony Henday, about 11 mins. Close to Blackhawk and Petroleum Golf and Country Club. Utilities, Gas and Electricity are available at the property line. Please check it out.

### Exterior

Exterior Features Beach Access, Boating, Corner Lot, Golf Nearby, Ravine View, River Valley View, River View, Waterfront Property