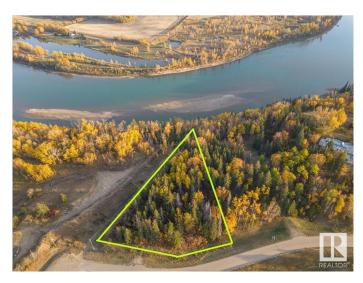

#### \$650,000

0 Bedroom, 0.00 Bathroom, Rural on 1.87 Acres

None, Rural Parkland County, AB

Opportunity to build your dream Country home with walkout basement on a 1.87 acre river valley lot, on the north shore of the North Saskatchewan river. Secluded yet very close to city of Edmonton. Only 18 minutes drive to Windermere; easy access to Anthony Henday, about 11 mins. Close to Blackhawk and Petroleum Golf and Country Club. Utilities, Gas and Electricity are available at the property line. Please check it out.

### Exterior

Exterior Features Beach Access, Boating, Corner Lot, Golf Nearby, Ravine View, River Valley View, River View, Waterfront Property