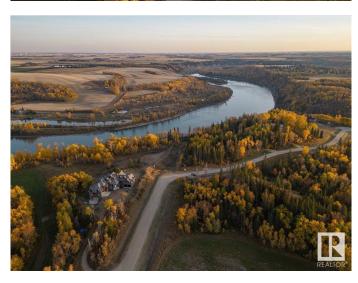

#### \$650,000

0 Bedroom, 0.00 Bathroom, Rural on 1.87 Acres

None, Rural Parkland County, AB

Opportunity to build your dream Country home with walkout basement on a 1.87 acre river valley lot, on the north shore of the North Saskatchewan river. Secluded yet very close to city of Edmonton. Only 18 minutes drive to Windermere; easy access to Anthony Henday, about 11 mins. Close to Blackhawk and Petroleum Golf and Country Club. Utilities, Gas and Electricity are available at the property line. Please check it out.

### Exterior

Exterior Features Beach Access, Boating, Corner Lot, Golf Nearby, Ravine View, River Valley View, River View, Waterfront Property