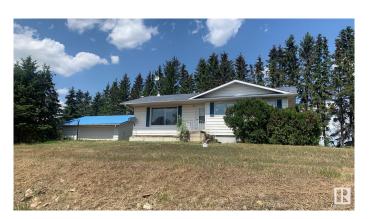

### \$735,026

3 Bedroom, 1.00 Bathroom, 1,092 sqft Rural on 10.01 Acres

None, Rural Parkland County, AB

Here is a superb 10 acres located on busy Garden Valley Road with great exposure for someone looking to get county approval for a high traffic exposure to operate a business be it a hobby farm, a micro brewery, garden center teahouse, gift shop or some other destination venue close to two major centers. There is a second home on the property that (with county approval) would be ideally suited for such a venue. Lots of infrastructure includes a 54' X 80' shop, two (2) Quonsets and a couple other older buildings. Fully fenced with new 5 wire fencing. "WOW" so close to the big city and yet peaceful enjoyment of the country atmosphere.

#### **Essential Information**

MLS® # E4408092

Price \$735,026

Bedrooms 3

Bathrooms 1.00

Full Baths 1

Square Footage 1,092

Acres 10.01

Year Built 1970

Type Rural

Sub-Type Detached Single Family

Style Bungalow

Status Active