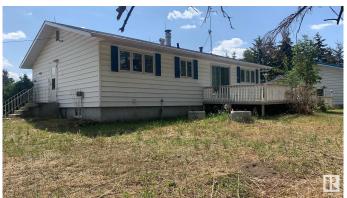

### \$735,026

3 Bedroom, 1.00 Bathroom, 1,092 sqft Rural on 10.01 Acres

None, Rural Parkland County, AB

Here is a superb 10 acres located on busy Garden Valley Road with great exposure for someone looking to get county approval for a high traffic exposure to operate a business be it a hobby farm, a micro brewery, garden center teahouse, gift shop or some other destination venue close to two major centers. There is a second home on the property that (with county approval) would be ideally suited for such a venue. Lots of infrastructure includes a 54' X 80' shop, two (2) Quonsets and a couple other older buildings. Fully fenced with new 5 wire fencing. "WOW" so close to the big city and yet peaceful enjoyment of the country atmosphere.

#### **Amenities**

Features Deck, R.V. Storage, See Remarks

## **Exterior**

Exterior Wood

Exterior Features Airport Nearby, Fenced, Golf Nearby, Schools, Treed Lot, See Remarks

Construction Wood

Foundation Concrete Perimeter