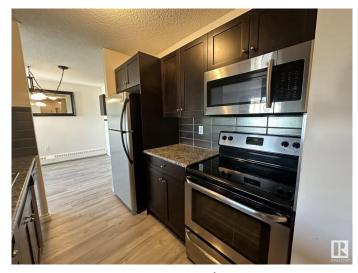

#### \$229,000

2 Bedroom, 2.00 Bathroom, 936 sqft Condo / Townhouse on 0.00 Acres

Queen Mary Park, Edmonton, AB

RENOVATED AND MOVE IN READY AMAZING SPACE OVER LOOKING THE INNER COURTYARD AND IN THE HEART OF THE BREWERY DISTRICT!!! FABULOUS TOP FLOOR CORNER UNIT in "THE POINTE II"! This is an impressive quality renovated & spacious 2 bedroom 2 bathroom top floor QUIET corner unit that has large sized living areas. The space features plank flooring, lots of closet and storage space, bedrooms that will fit queen and king beds, in suite laundry, beautiful kitchen with stainless appliances and a serving window with an eating bar, spacious living room with a large deck and a large dinning area. The 2 bedrooms are at opposite ends of the suite so great for privacy. An impressive and a must see apartment!

### Interior

Interior Features ensuite bathroom

Appliances Dishwasher-Built-In, Dryer, Hood Fan, Refrigerator, Stove-Electric,

Washer

Heating Baseboard, Natural Gas, Water