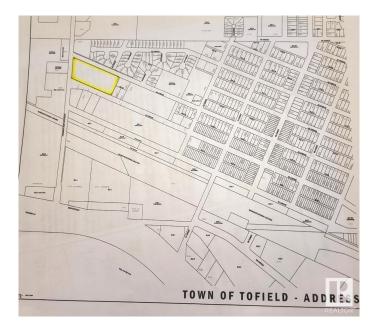

# **Community Information**

Address 5619 53 Avenue

Area Tofield
Subdivision Tofield
City Tofield
County ALBERTA

Province AB

Postal Code T0B 4J0

### \$119,900

0 Bedroom, 0.00 Bathroom, Single Family on 0.00 Acres

Tofield, Tofield, AB

Opportunity Knocks! 4.96 acres, currently zoned residential low desity within the town limits of Tofield. Current zoning would accomodating single family homes or duplexes. Possible rezoning to medium density for low rise apartment or townhouses. \*\*bonus- Town of Tofield is offering residential tax rebate for new builds! Commuting distances from Tofield: Sherwood Park (50 km), Edmonton (67 km), YEG Airport (75 km), Fort Saskatchewan (74 km), and Camrose (50 km). A must see !!!