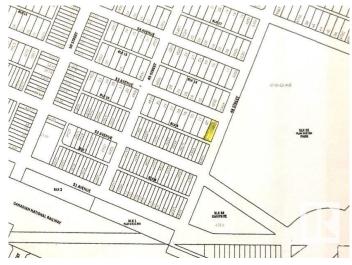

# \$29,900 - 4803 53 Avenue, Tofield

MLS® #E4400213

### \$29,900

0 Bedroom, 0.00 Bathroom, Single Family on 0.00 Acres

Tofield, Tofield, AB

50' x 140' corner lot in the charming community of Tofield! Zoned residential- low density, allowing for single family home or duplex. \*\*Town of Tofield is offering a residential tax rebate for new builds! Lot is within walking distance to recreational grounds (arena, curling rink, ball diamonds, splash park, pump track, gym, rodeo grounds) and schools. A must see !!!

## **Community Information**

Address 4803 53 Avenue

Area Tofield
Subdivision Tofield
City Tofield

County ALBERTA

Province AB

Postal Code T0B 4J0