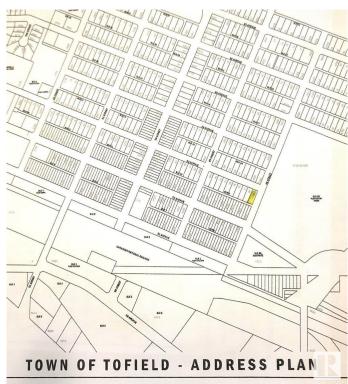

# \$29,900 - 4803 53 Avenue, Tofield

MLS® #E4400213

### \$29,900

0 Bedroom, 0.00 Bathroom, Single Family on 0.00 Acres

Tofield, Tofield, AB

50' x 140' corner lot in the charming community of Tofield! Zoned residential- low density, allowing for single family home or duplex. \*\*Town of Tofield is offering a residential tax rebate for new builds! Lot is within walking distance to recreational grounds (arena, curling rink, ball diamonds, splash park, pump track, gym, rodeo grounds) and schools. A must see !!!

## **Community Information**

Address 4803 53 Avenue

Area Tofield
Subdivision Tofield
City Tofield

County ALBERTA

Province AB

Postal Code T0B 4J0