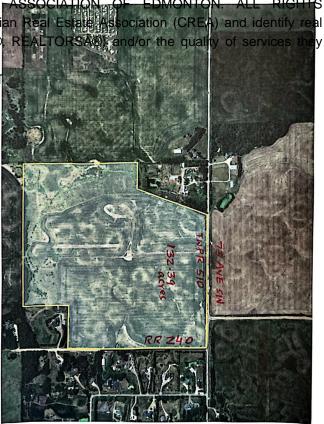

#### \$3,958,461

0 Bedroom, 0.00 Bathroom, Rural on 132.39 Acres

None, Rural Leduc County, AB

132.39 acres, more or less, located on TWPR 510 Between RR 241 & 240 in Leduc County. It is extremely well located excellent piece of land just steps east of city of Beaumont, on SW Corner of TWPR 510 and RR 240. It is a great holding property for future developments situated only two minutes east of Beaumont's Colonial golf course and only five minutes to Eagle Rock Golf course on RR 234 & TWPR 510. Easy Access to city of Beaumont, City of Edmonton south side, South Edmonton shopping establishments, 15 minutes to Edmonton International Airport and Nisku and city of Leduc Industrial Business parks. It is Certainly a great investment for future developments.