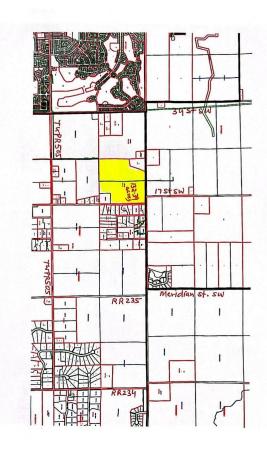

#### \$3,958,461

0 Bedroom, 0.00 Bathroom, Rural on 132.39 Acres

None, Rural Leduc County, AB

132.39 acres, more or less, located on TWPR 510 Between RR 241 & 240 in Leduc County. It is extremely well located excellent piece of land just steps east of city of Beaumont, on SW Corner of TWPR 510 and RR 240. It is a great holding property for future developments situated only two minutes east of Beaumont's Colonial golf course and only five minutes to Eagle Rock Golf course on RR 234 & TWPR 510. Easy Access to city of Beaumont, City of Edmonton south side, South Edmonton shopping establishments, 15 minutes to Edmonton International Airport and Nisku and city of Leduc Industrial Business parks. It is Certainly a great investment for future developments.