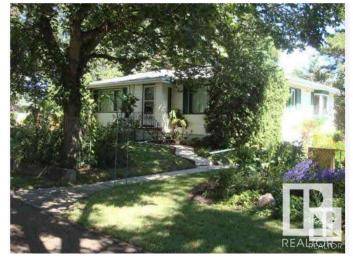

#### \$769,900

4 Bedroom, 2.00 Bathroom, 1,186 sqft Single Family on 0.00 Acres

Delton, Edmonton, AB

Unique development property in Delton this property has 3 sub-dividable lots or use as a multi suite development up to 24 suites

#### Exterior

| Exterior          | Wood, Vinyl                                                           |
|-------------------|-----------------------------------------------------------------------|
| Exterior Features | Back Lane, Corner Lot, Fenced, Fruit Trees/Shrubs, Playground Nearby, |
|                   | Private Setting, Subdividable Lot, Vegetable Garden                   |
| Roof              | Asphalt Shingles                                                      |
| Construction      | Wood, Vinyl                                                           |
| Foundation        | Concrete Perimeter                                                    |