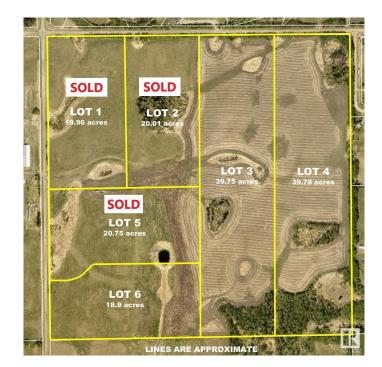

# \$479,900 - Rr 212 & Twp Rd 534, Rural Strathcona County

MLS® #E4396566

#### \$479,900

0 Bedroom, 0.00 Bathroom, Rural on 39.78 Acres

None, Rural Strathcona County, AB

Located 10 minutes from town and minutes to Ardrossan schools, this 39.78 acre parcel offers a wonderful build site and a great place to build your new country home. Post and rail fencing is installed along frontage of lots.

#### **Essential Information**

| MLS® #    | E4396566        |
|-----------|-----------------|
| Price     | \$479,900       |
| Bathrooms | 0.00            |
| Acres     | 39.78           |
| Туре      | Rural           |
| Sub-Type  | Vacant Lot/Land |
| Status    | Active          |

## **Community Information**

| Address     | Rr 212 & Twp Rd 534     |
|-------------|-------------------------|
| Area        | Rural Strathcona County |
| Subdivision | None                    |
| City        | Rural Strathcona County |
| County      | ALBERTA                 |
| Province    | AB                      |
| Postal Code | T8E 2C8                 |