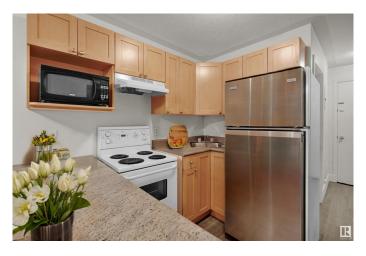

### \$67,500

1 Bedroom, 1.00 Bathroom, 339 sqft Condo / Townhouse on 0.00 Acres

Westmount, Edmonton, AB

Welcome Home! Studio Apartment in Westmount Manor Just on 124 St. Terrific Location close to Down town, Rogers Place, and walking distance to all your favourite spots for shopping, dining, and walking trails. Entire building getting a face lift to compliment the location and future value. Ground floor unit has covered concrete patio. Updated bathroom, living and kitchen. Vinyl plank flooring throughout. Appliances included. Ample closet space. Affordable downtown living makes this a great investment property or place to call home. Easy access to university, work, and all of what Edmonton has to offer. Condo fees include heat and water.

#### Interior

Appliances Refrigerator, Stove-Electric Heating Baseboard, Natural Gas