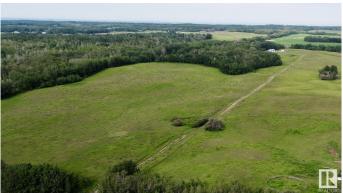

## \$279,975

0 Bedroom, 0.00 Bathroom, Rural on 39.66 Acres

None, Rural Lamont County, AB

Beautiful 40 acre parcel 2 minutes south of Highway 15, close to Lamont, Bruderheim, Fort Saskatchewan, Elk Island N.P. and Alberta's Industrial Heartland! Approach and access in place - which leads to an old, suspended gas well site. PROPERTY IS FENCED with a perfect mix of hay / pasture land, with some bush and great HOME BUILDING SITES. HERE IS YOUR HOBBY FARM OPPORTUNITY or a chance to expand your farm's land base, if you're already in the area! Don't wait!