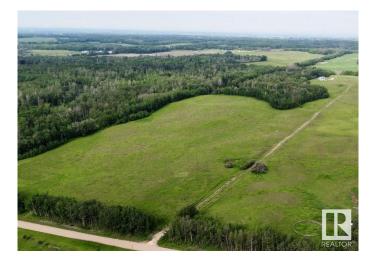

## \$279,975

0 Bedroom, 0.00 Bathroom, Rural on 39.66 Acres

None, Rural Lamont County, AB

Beautiful 40 acre parcel 2 minutes south of Highway 15, close to Lamont, Bruderheim, Fort Saskatchewan, Elk Island N.P. and Alberta's Industrial Heartland! Approach and access in place - which leads to an old, suspended gas well site. PROPERTY IS FENCED with a perfect mix of hay / pasture land, with some bush and great HOME BUILDING SITES. HERE IS YOUR HOBBY FARM OPPORTUNITY or a chance to expand your farm's land base, if you're already in the area! Don't wait!