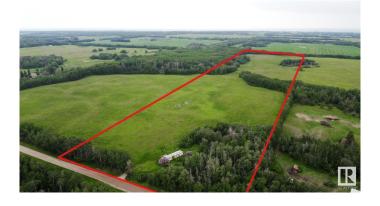

## \$329,975

0 Bedroom, 0.00 Bathroom, Rural on 39.89 Acres

None, Rural Lamont County, AB

Beautiful 40 acre parcel 1 minute south of Highway 15 close to Lamont, Bruderheim, Fort Saskatchewan, Elk Island N.P. and Alberta's Industrial Heartland! ZONED HEARTLAND AGRICULTURE INDUSTRIAL - so the permitted uses are broad, including light industrial possibilities, farming, BUILDING YOUR DREAM HOUSE, and HOBBY FARMING. Hayfield is in nice shape!! No information on location or condition of old septic or old well that might have been part of old, dilapidated mobile home and yard site which is not livable - PROPERTY SOLD AS-IS, WHERE-IS with no warranty offered, or liability assumed by Sellers. Old propane tank present. Power on site. Lots of trees, HOME BUILDING SITES, beautiful lilacs, gorgeous land with lots of privacy and full of OPPORTUNITY!

## **Exterior**

Exterior Features Private Setting

Lot Description ~200 m X ~800 m