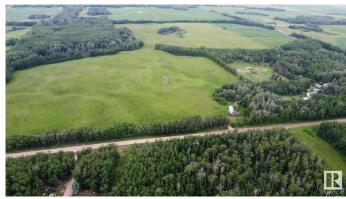

## \$329,975

0 Bedroom, 0.00 Bathroom, Rural on 39.89 Acres

None, Rural Lamont County, AB

Beautiful 40 acre parcel 1 minute south of Highway 15 close to Lamont, Bruderheim, Fort Saskatchewan, Elk Island N.P. and Alberta's Industrial Heartland! ZONED HEARTLAND AGRICULTURE INDUSTRIAL - so the permitted uses are broad, including light industrial possibilities, farming, BUILDING YOUR DREAM HOUSE, and HOBBY FARMING. Hayfield is in nice shape!! No information on location or condition of old septic or old well that might have been part of old, dilapidated mobile home and yard site which is not livable - PROPERTY SOLD AS-IS, WHERE-IS with no warranty offered, or liability assumed by Sellers. Old propane tank present. Power on site. Lots of trees, HOME BUILDING SITES, beautiful lilacs, gorgeous land with lots of privacy and full of OPPORTUNITY!

## **Exterior**

Exterior Features Private Setting

Lot Description ~200 m X ~800 m