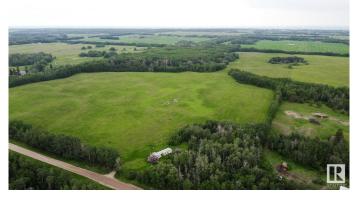

## \$329,975

0 Bedroom, 0.00 Bathroom, Rural on 39.89 Acres

None, Rural Lamont County, AB

Beautiful 40 acre parcel 1 minute south of Highway 15 close to Lamont, Bruderheim, Fort Saskatchewan, Elk Island N.P. and Alberta's Industrial Heartland! ZONED HEARTLAND AGRICULTURE INDUSTRIAL - so the permitted uses are broad, including light industrial possibilities, farming, BUILDING YOUR DREAM HOUSE, and HOBBY FARMING. Hayfield is in nice shape!! No information on location or condition of old septic or old well that might have been part of old, dilapidated mobile home and yard site which is not livable - PROPERTY SOLD AS-IS, WHERE-IS with no warranty offered, or liability assumed by Sellers. Old propane tank present. Power on site. Lots of trees, HOME BUILDING SITES, beautiful lilacs, gorgeous land with lots of privacy and full of OPPORTUNITY!

## **Exterior**

Exterior Features Private Setting

Lot Description ~200 m X ~800 m