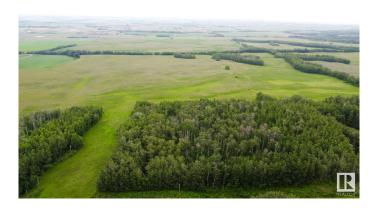

#### \$329,975

0 Bedroom, 0.00 Bathroom, Rural on 39.78 Acres

None, Rural Lamont County, AB

Beautiful 40 acre parcel 1 minute south of Hwy 15 close to Lamont, Bruderheim, Fort Saskatchewan, Elk Island N.P. and Alberta's Industrial Heartland! This is the southerly of 3 contiguous parcels that together total ~120 acres. All three parcels of 40 acres each are listed for sale - as separate listings. LOTS OF TREES AND PRIVACY ON THIS PARCEL! ZONED Heartland Agriculture Industrial - so permitted uses are broad, including light industrial possibilities, farming, BUILDING A DREAM HOUSE and HOBBY FARM. Hayfield is currently hayed on a bale share arrangement by informal tenancy. Lots of trees and bush on west side up against Range Road 201 - ensuring tremendous privacy on this parcel! Beautiful land with trees, privacy, and lots of OPPORTUNITY.

#### **Exterior**

Exterior Features Private Setting
Lot Description 200 m X 800 m