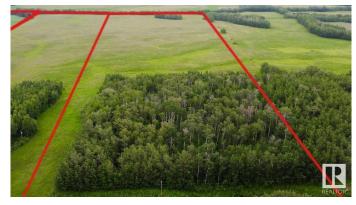

#### \$329,975

0 Bedroom, 0.00 Bathroom, Rural on 39.78 Acres

None, Rural Lamont County, AB

Beautiful 40 acre parcel 1 minute south of Hwy 15 close to Lamont, Bruderheim, Fort Saskatchewan, Elk Island N.P. and Alberta's Industrial Heartland! This is the southerly of 3 contiguous parcels that together total ~120 acres. All three parcels of 40 acres each are listed for sale - as separate listings. LOTS OF TREES AND PRIVACY ON THIS PARCEL! ZONED Heartland Agriculture Industrial - so permitted uses are broad, including light industrial possibilities, farming, BUILDING A DREAM HOUSE and HOBBY FARM. Hayfield is currently hayed on a bale share arrangement by informal tenancy. Lots of trees and bush on west side up against Range Road 201 - ensuring tremendous privacy on this parcel! Beautiful land with trees, privacy, and lots of OPPORTUNITY.

#### **Exterior**

Exterior Features Private Setting
Lot Description 200 m X 800 m