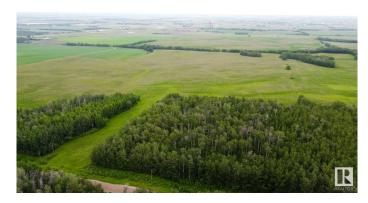

#### \$329,975

0 Bedroom, 0.00 Bathroom, Rural on 39.78 Acres

None, Rural Lamont County, AB

Beautiful 40 acre parcel 1 minute south of Hwy 15 close to Lamont, Bruderheim, Fort Saskatchewan, Elk Island N.P. and Alberta's Industrial Heartland! This is the southerly of 3 contiguous parcels that together total ~120 acres. All three parcels of 40 acres each are listed for sale - as separate listings. LOTS OF TREES AND PRIVACY ON THIS PARCEL! ZONED Heartland Agriculture Industrial - so permitted uses are broad, including light industrial possibilities, farming, BUILDING A DREAM HOUSE and HOBBY FARM. Hayfield is currently hayed on a bale share arrangement by informal tenancy. Lots of trees and bush on west side up against Range Road 201 - ensuring tremendous privacy on this parcel! Beautiful land with trees, privacy, and lots of OPPORTUNITY.

#### **Exterior**

Exterior Features Private Setting
Lot Description 200 m X 800 m