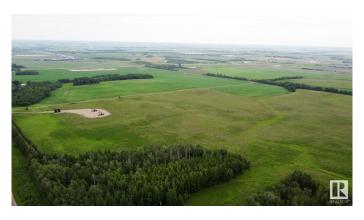

### \$324,000

0 Bedroom, 0.00 Bathroom, Rural on 39.78 Acres

None, Rural Lamont County, AB

Beautiful 40 acre parcel 1 minute south of Hwy 15 close to Lamont, Bruderheim, Fort Saskatchewan, Elk Island N.P. and Alberta's Industrial Heartland! This is the middle of 3 contiguous parcels that together total ~120 acres. All three parcels of 40 acres each are listed for sale, as separate listings. ZONED Heartland Agriculture Industrial - so permitted uses are broad, including light industrial possibilities, farming, BUILDING A DREAM HOUSE and HOBBY FARM. Hayfield is currently hayed on a bale share arrangement by informal tenancy Power pole and old service may be able to be reactivated for less money than a new service.... Beautiful land with trees, privacy, and lots of OPPORTUNITY.