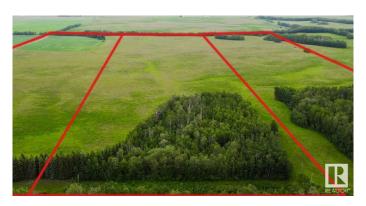

### \$324,000

0 Bedroom, 0.00 Bathroom, Rural on 39.78 Acres

None, Rural Lamont County, AB

Beautiful 40 acre parcel 1 minute south of Hwy 15 close to Lamont, Bruderheim, Fort Saskatchewan, Elk Island N.P. and Alberta's Industrial Heartland! This is the middle of 3 contiguous parcels that together total ~120 acres. All three parcels of 40 acres each are listed for sale, as separate listings. ZONED Heartland Agriculture Industrial - so permitted uses are broad, including light industrial possibilities, farming, BUILDING A DREAM HOUSE and HOBBY FARM. Hayfield is currently hayed on a bale share arrangement by informal tenancy Power pole and old service may be able to be reactivated for less money than a new service.... Beautiful land with trees, privacy, and lots of OPPORTUNITY.

### **Exterior**

Exterior Features Private Setting
Lot Description 200 m X 800 m