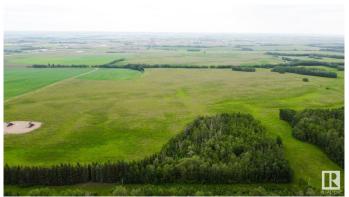

### \$324,000

0 Bedroom, 0.00 Bathroom, Rural on 39.78 Acres

None, Rural Lamont County, AB

Beautiful 40 acre parcel 1 minute south of Hwy 15 close to Lamont, Bruderheim, Fort Saskatchewan, Elk Island N.P. and Alberta's Industrial Heartland! This is the middle of 3 contiguous parcels that together total ~120 acres. All three parcels of 40 acres each are listed for sale, as separate listings. ZONED Heartland Agriculture Industrial - so permitted uses are broad, including light industrial possibilities, farming, BUILDING A DREAM HOUSE and HOBBY FARM. Hayfield is currently hayed on a bale share arrangement by informal tenancy Power pole and old service may be able to be reactivated for less money than a new service.... Beautiful land with trees, privacy, and lots of OPPORTUNITY.