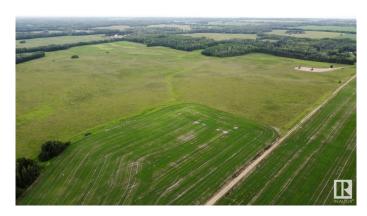

### \$324,000

0 Bedroom, 0.00 Bathroom, Rural on 39.78 Acres

None, Rural Lamont County, AB

Beautiful 40 acre parcel 1 minute south of Hwy 15 close to Lamont, Bruderheim, Fort Saskatchewan, Elk Island N.P. and Alberta's Industrial Heartland! This is the northerly of 3 contiguous parcels that together total ~120 acres. All three parcels of 40 acres each are listed for sale, as separate listings. ZONED Heartland Agriculture Industrial - so permitted uses are broad, including light industrial possibilities, farming, BUILDING A DREAM HOUSE and HOBBY FARM. Oil wells pad site pays annual surface lease rental of \$4300. Hayfield is currently hayed on a bale share arrangement by informal tenancy. Small cultivated piece in NE corner. Beautiful land with trees, privacy, and lots of OPPORTUNITY.