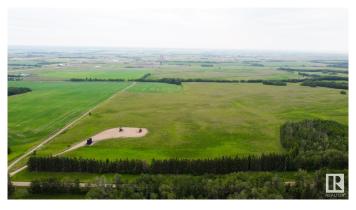

### \$324,000

0 Bedroom, 0.00 Bathroom, Rural on 39.78 Acres

None, Rural Lamont County, AB

Beautiful 40 acre parcel 1 minute south of Hwy 15 close to Lamont, Bruderheim, Fort Saskatchewan, Elk Island N.P. and Alberta's Industrial Heartland! This is the northerly of 3 contiguous parcels that together total ~120 acres. All three parcels of 40 acres each are listed for sale, as separate listings. ZONED Heartland Agriculture Industrial - so permitted uses are broad, including light industrial possibilities, farming, BUILDING A DREAM HOUSE and HOBBY FARM. Oil wells pad site pays annual surface lease rental of \$4300. Hayfield is currently hayed on a bale share arrangement by informal tenancy. Small cultivated piece in NE corner. Beautiful land with trees, privacy, and lots of OPPORTUNITY.