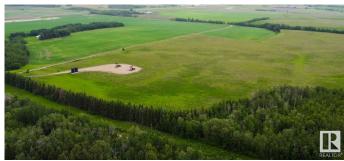

### \$324,000

0 Bedroom, 0.00 Bathroom, Rural on 39.78 Acres

None, Rural Lamont County, AB

Beautiful 40 acre parcel 1 minute south of Hwy 15 close to Lamont, Bruderheim, Fort Saskatchewan, Elk Island N.P. and Alberta's Industrial Heartland! This is the northerly of 3 contiguous parcels that together total ~120 acres. All three parcels of 40 acres each are listed for sale, as separate listings. ZONED Heartland Agriculture Industrial - so permitted uses are broad, including light industrial possibilities, farming, BUILDING A DREAM HOUSE and HOBBY FARM. Oil wells pad site pays annual surface lease rental of \$4300. Hayfield is currently hayed on a bale share arrangement by informal tenancy. Small cultivated piece in NE corner. Beautiful land with trees, privacy, and lots of OPPORTUNITY.