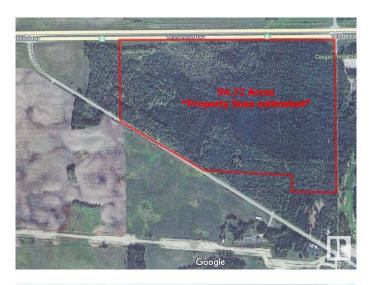

#### \$679,000

0 Bedroom, 0.00 Bathroom, Rural on 94.72 Acres

None, Rural Parkland County, AB

94+ Acres of beautifully treed land located directly west of Cougar Creek Golf Course on Highway 16 with paved access off Parkland Drive. Zoning allows for many permitted uses and discretionary uses (including Tourist Campground). There may also be possibility of developing a titled RV park. Property can also be purchased with the neighboring 4.15 acre lot for a total of 98.87 acres (MLS E4391926)

## **Essential Information**

| MLS® #    | E4391931        |
|-----------|-----------------|
| Price     | \$679,000       |
| Bathrooms | 0.00            |
| Acres     | 94.72           |
| Туре      | Rural           |
| Sub-Type  | Vacant Lot/Land |
| Status    | Active          |

#### **Community Information**

| Address     | 3014 Parkland Drive   |
|-------------|-----------------------|
| Area        | Rural Parkland County |
| Subdivision | None                  |
| City        | Rural Parkland County |
| County      | ALBERTA               |
| Province    | AB                    |
| Postal Code | T7Y 2S5               |