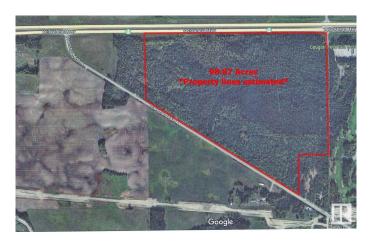

## \$799,000

0 Bedroom, 0.00 Bathroom, Rural on 98.87 Acres

None, Rural Parkland County, AB

(2) Separately titled lots being sold as a package with (2) accesses off Parkland Drive. Beautifully treed and located directly west of Cougar Creek Golf Course with Highway frontage and Parkland Drive paved access. AGG Zoning allows for many permitted uses and discretionary uses (including Tourist Campground). There may also be possibility of developing a titled RV park. This parcel consists of 94.74 Acres Agriculture land and adjoining 4.15 Acres Country Residential Land. The Agricultural land only is also listed on the MLS system (MLS E4391931) and can also be purchased separately. \*Address is approximate-Listing is for 3014 Parkland Drive & 3006 Parkland Drive\*

## **Community Information**

Address 3010 Parkland Drive

Area Rural Parkland County

Subdivision None

City Rural Parkland County

County ALBERTA

Province AB

Postal Code T7Y 2S5

### **Exterior**

Exterior Features Backs Onto Park/Trees, Golf Nearby, Private Setting, Treed Lot