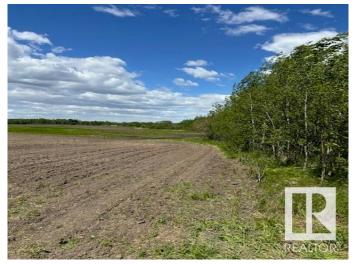

# \$513,162

0 Bedroom, 0.00 Bathroom, Rural on 39.78 Acres

None, Rural Leduc County, AB

Wow! Location, location!! Amazing Property 39.78 acres (Lot 4 -> Property #3) located on RR225 between TWPR 504 (Hwy 625) and TWPR 510. ONLY MINUTES FROM THE JUNCTION of HWY 21 & Hwy 625 (TWPR 504) TRAFFIC LIGHTS. There are two other adjoining properties that are also for SALE! 29.65 acres (Lot 2 -> Property #2) AND 39.78 ACRES (Lot 3 -> Property #1). Perfect opportunity to build your COUNTRY ESTATE DREAM HOME for your country living and or a great investment property at a very good location. About 10 minutes to City of Beaumont, about 15 minutes to Edmonton International Airport, 20 minutes to Sherwood Park and about 20 minutes to South Edmonton Common shopping area. The lands are rented for farming. The asking price does not include GST.

# **Exterior**

Exterior Features See Remarks

Lot Description 1,732,816.8sqft 160,878m2