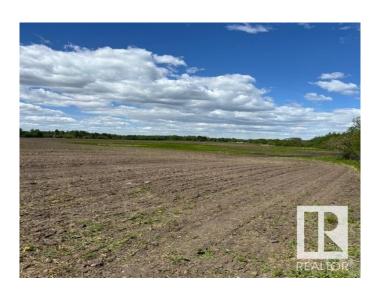

# \$513,162

0 Bedroom, 0.00 Bathroom, Rural on 39.78 Acres

None, Rural Leduc County, AB

Wow! Location, location!! Amazing Property 39.78 acres (Lot 4 -> Property #3) located on RR225 between TWPR 504 (Hwy 625) and TWPR 510. ONLY MINUTES FROM THE JUNCTION of HWY 21 & Hwy 625 (TWPR 504) TRAFFIC LIGHTS. There are two other adjoining properties that are also for SALE! 29.65 acres (Lot 2 -> Property #2) AND 39.78 ACRES (Lot 3 -> Property #1). Perfect opportunity to build your COUNTRY ESTATE DREAM HOME for your country living and or a great investment property at a very good location. About 10 minutes to City of Beaumont, about 15 minutes to Edmonton International Airport, 20 minutes to Sherwood Park and about 20 minutes to South Edmonton Common shopping area. The lands are rented for farming. The asking price does not include GST.

# **Exterior**

Exterior Features See Remarks

Lot Description 1,732,816.8sqft 160,878m2