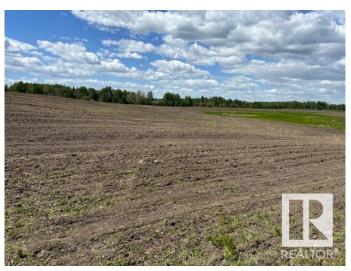

# \$513,162

0 Bedroom, 0.00 Bathroom, Rural on 39.78 Acres

None, Rural Leduc County, AB

Wow! Location, location!! Amazing Property 39.78 acres (Lot 4 -> Property #3) located on RR225 between TWPR 504 (Hwy 625) and TWPR 510. ONLY MINUTES FROM THE JUNCTION of HWY 21 & Hwy 625 (TWPR 504) TRAFFIC LIGHTS. There are two other adjoining properties that are also for SALE! 29.65 acres (Lot 2 -> Property #2) AND 39.78 ACRES (Lot 3 -> Property #1). Perfect opportunity to build your COUNTRY ESTATE DREAM HOME for your country living and or a great investment property at a very good location. About 10 minutes to City of Beaumont, about 15 minutes to Edmonton International Airport, 20 minutes to Sherwood Park and about 20 minutes to South Edmonton Common shopping area. The lands are rented for farming. The asking price does not include GST.

# **Exterior**

Exterior Features See Remarks

Lot Description 1,732,816.8sqft 160,878m2