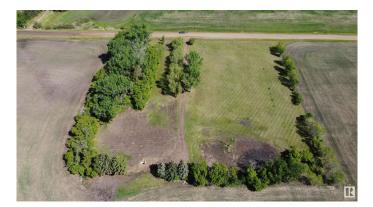

#### \$498,900

0 Bedroom, 0.00 Bathroom, Rural on 5.00 Acres

None, Rural Sturgeon County, AB

Build your dream home on this 5 acre acreage only 10 min. drive north of St Albert on HWY 2. All the landscaping on this beautiful property has been completed, power and gas on the property (old farm site) paid to building site. Also has an old water well on the property. May be able to connect to city water line adjacent to the property. 1/3 mile off pavement on Carbondale Road. Huge shelter belt and tree lined driveway!

## Exterior

Exterior Features Landscaped, Treed Lot