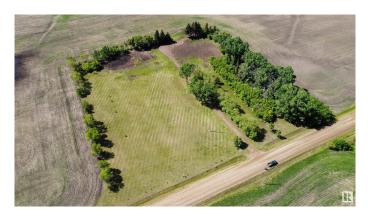

#### \$498,900

0 Bedroom, 0.00 Bathroom, Rural on 5.00 Acres

None, Rural Sturgeon County, AB

Build your dream home on this 5 acre acreage only 10 min. drive north of St Albert on HWY 2. All the landscaping on this beautiful property has been completed, power and gas on the property (old farm site) paid to building site. Also has an old water well on the property. May be able to connect to city water line adjacent to the property. 1/3 mile off pavement on Carbondale Road. Huge shelter belt and tree lined driveway!

## Exterior

Exterior Features Landscaped, Treed Lot