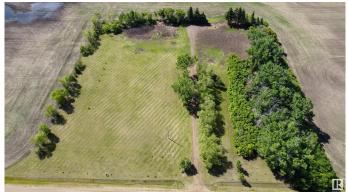

#### \$498,900

0 Bedroom, 0.00 Bathroom, Rural on 5.00 Acres

None, Rural Sturgeon County, AB

Build your dream home on this 5 acre acreage only 10 min. drive north of St Albert on HWY 2. All the landscaping on this beautiful property has been completed, power and gas on the property (old farm site) paid to building site. Also has an old water well on the property. May be able to connect to city water line adjacent to the property. 1/3 mile off pavement on Carbondale Road. Huge shelter belt and tree lined driveway!

## Exterior

Exterior Features Landscaped, Treed Lot