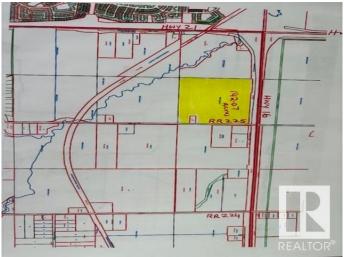

#### \$6,961,430

1 Bedroom, 1.00 Bathroom, 1,287 sqft Rural on 142.07 Acres

None, Rural Strathcona County, AB

Amazing piece of 142.07 acres located on SW corner of HWY 16 & RR 225 in Sherwood Park Area. This property is strategically well located on HWY 16 and only 1/2 mile east of the corner of HWY 21 & Hwy 16, and is almost immediately developable after an local ASP approved by county. These lands are located in the area called LOCAL EMPLOYMENT AREA (LEA), which is part of BREMNER and LEA CONCEPT PLAN of Strathcona county. The ZONNING of LEA is INDUSTRIAL proposed in the concept plan and can be developed on RURAL STANDARD SERVICES (no need of city services as concept plan says). This parcel of land is well located in the first phase of development proposed in LEA. LEA is well suited to INDUSTRIAL DEVELOPMENTS, it has available developable lands, existing highways and rail links and has already placed INDUSTRIAL LAND USES. So, these 142.07 acres are immediately available and a best ideal parcel to be developed for industrial & employment opportunities with Sherwood Park area.

## **Community Information**

Address 22539 Hwy 16

Area Rural Strathcona County

Subdivision None

City Rural Strathcona County

County ALBERTA

Province AB

Postal Code T8H 0M1