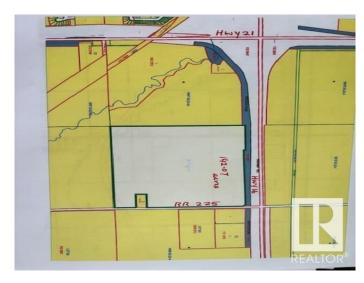

#### \$6,961,430

1 Bedroom, 1.00 Bathroom, 1,287 sqft Rural on 142.07 Acres

None, Rural Strathcona County, AB

Amazing piece of 142.07 acres located on SW corner of HWY 16 & RR 225 in Sherwood Park Area. This property is strategically well located on HWY 16 and only 1/2 mile east of the corner of HWY 21 & Hwy 16, and is almost immediately developable after an local ASP approved by county. These lands are located in the area called LOCAL EMPLOYMENT AREA (LEA), which is part of BREMNER and LEA CONCEPT PLAN of Strathcona county. The ZONNING of LEA is INDUSTRIAL proposed in the concept plan and can be developed on RURAL STANDARD SERVICES (no need of city services as concept plan says). This parcel of land is well located in the first phase of development proposed in LEA. LEA is well suited to INDUSTRIAL DEVELOPMENTS, it has available developable lands, existing highways and rail links and has already placed INDUSTRIAL LAND USES. So, these 142.07 acres are immediately available and a best ideal parcel to be developed for industrial & employment opportunities with Sherwood Park area.

## **Community Information**

Address 22539 Hwy 16

Area Rural Strathcona County

Subdivision None

City Rural Strathcona County

County ALBERTA

Province AB

Postal Code T8H 0M1