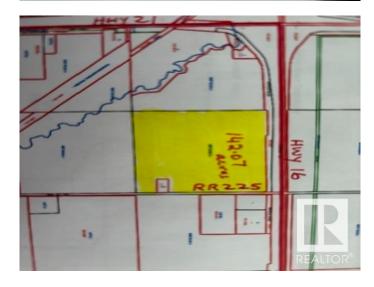

#### \$6,961,430

1 Bedroom, 1.00 Bathroom, 1,287 sqft Rural on 142.07 Acres

None, Rural Strathcona County, AB

Amazing piece of 142.07 acres located on SW corner of HWY 16 & RR 225 in Sherwood Park Area. This property is strategically well located on HWY 16 and only 1/2 mile east of the corner of HWY 21 & Hwy 16, and is almost immediately developable after an local ASP approved by county. These lands are located in the area called LOCAL EMPLOYMENT AREA (LEA), which is part of BREMNER and LEA CONCEPT PLAN of Strathcona county. The ZONNING of LEA is INDUSTRIAL proposed in the concept plan and can be developed on RURAL STANDARD SERVICES (no need of city services as concept plan says). This parcel of land is well located in the first phase of development proposed in LEA. LEA is well suited to INDUSTRIAL DEVELOPMENTS, it has available developable lands, existing highways and rail links and has already placed INDUSTRIAL LAND USES. So, these 142.07 acres are immediately available and a best ideal parcel to be developed for industrial & employment opportunities with Sherwood Park area.

## **Community Information**

Address 22539 Hwy 16

Area Rural Strathcona County

Subdivision None

City Rural Strathcona County

County ALBERTA

Province AB

Postal Code T8H 0M1