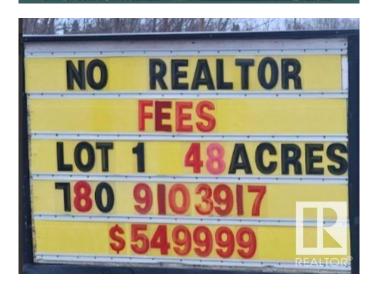

## \$550,000

0 Bedroom, 0.00 Bathroom, Rural on 48.00 Acres

None, Rural Strathcona County, AB

Welcome Home! Make your dream a reality on these quiet lots and build your dream home. ONE LOT LEFT!!!! 48 Acre Lot Located on: Paved roads in Strathcona County on the corner of TWP RD 534 & RGE RD 212 15 minutes to Sherwood Park and Fort Saskatchewan Easy driving distance to the Heartland projects Additional perks include: Lots of space for a shop Extra wide driveways WIFI Power to ALL lots Gas to the property line Bring your horses, enjoy nature and the peace and quiet!