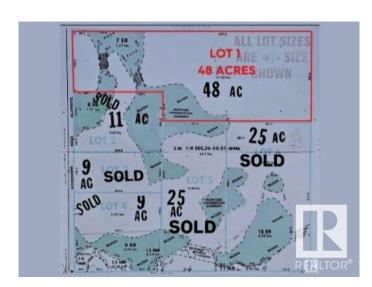

## \$550,000

0 Bedroom, 0.00 Bathroom, Rural on 48.00 Acres

None, Rural Strathcona County, AB

Welcome Home! Make your dream a reality on these quiet lots and build your dream home. ONE LOT LEFT!!!! 48 Acre Lot Located on: Paved roads in Strathcona County on the corner of TWP RD 534 & RGE RD 212 15 minutes to Sherwood Park and Fort Saskatchewan Easy driving distance to the Heartland projects Additional perks include: Lots of space for a shop Extra wide driveways WIFI Power to ALL lots Gas to the property line Bring your horses, enjoy nature and the peace and quiet!

## **Essential Information**

MLS® # E4381247 Price \$550,000

Bathrooms 0.00
Acres 48.00
Type Rural

Sub-Type Vacant Lot/Land

Status Active